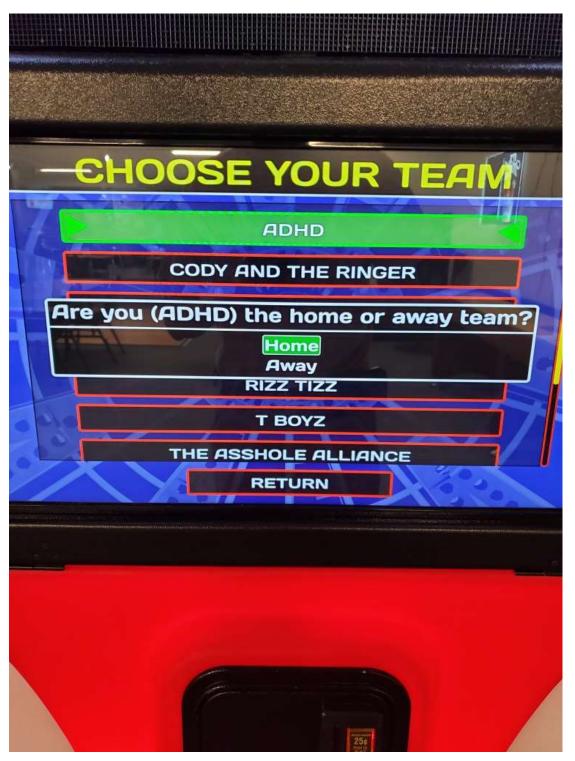

#### THEN YOU SELECT YOUR TEAM

THEN LOOK AT THE SCHEDULE TO SEE IF YOU ARE HOME OR AWAY AND CHOOSE CORRECTLY