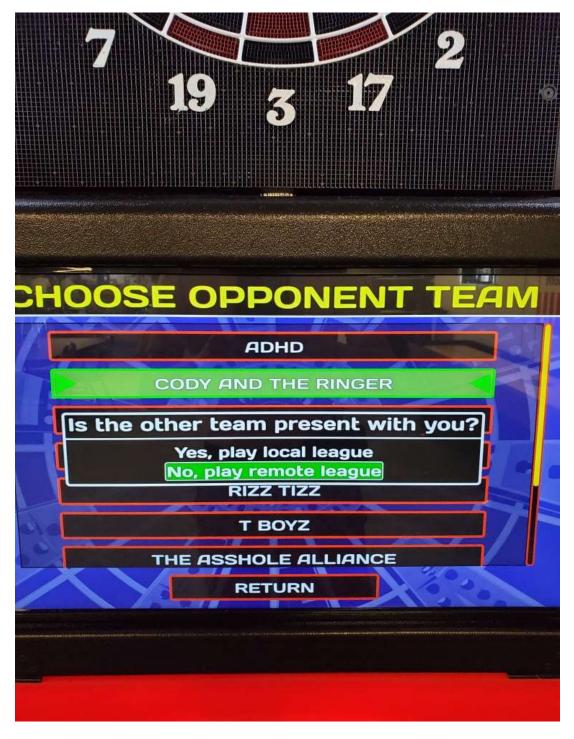

# AND THEN SELECT NO, PLAY REMOTE LEAGUE

IF AT ANYTIME YOU LOOSE INTERNET OR POWER WHEN YOU GO BACK IN YOU NEED TO GO TO CONTINUE INTERRUPTED REMOTE LEAGUE IN THE LEAGUE MODE.

IF YOU HAVE TO COME BACK LATER AND FINSH YOU HAVE TO MAKE SURE YOU ARE ON THE SAME BOARD THAT THE GAME WAS INTERRUPTED.