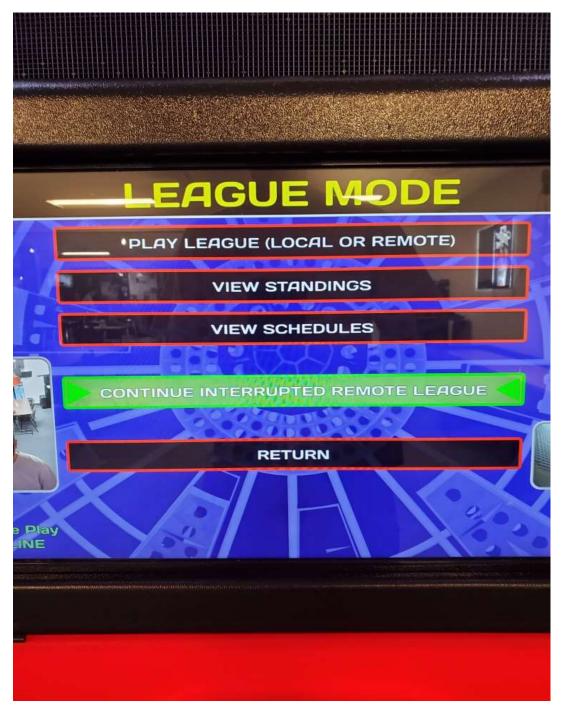

## TO SET UP LEAGUE PLAY GO TO LEAGUE MODE AND SELECT PLAY REMOTE

THEN IF BOTH CAMERAS ARE WORKING YOU SELECT YES, BOTH CAMERAS WORK OR IF THEY ARE NOT

YOU CAN SELECT NO CONTINUE ANYWAYS BUT MAKE SURE YOU LET THE OTHER TEM KNOW.

# AND THEN SELECT NO, PLAY REMOTE LEAGUE

IF AT ANYTIME YOU LOOSE INTERNET OR POWER WHEN YOU GO BACK IN YOU NEED TO GO TO CONTINUE INTERRUPTED REMOTE LEAGUE IN THE LEAGUE MODE.

IF YOU HAVE TO COME BACK LATER AND FINSH YOU HAVE TO MAKE SURE YOU ARE ON THE SAME BOARD THAT THE GAME WAS INTERRUPTED.