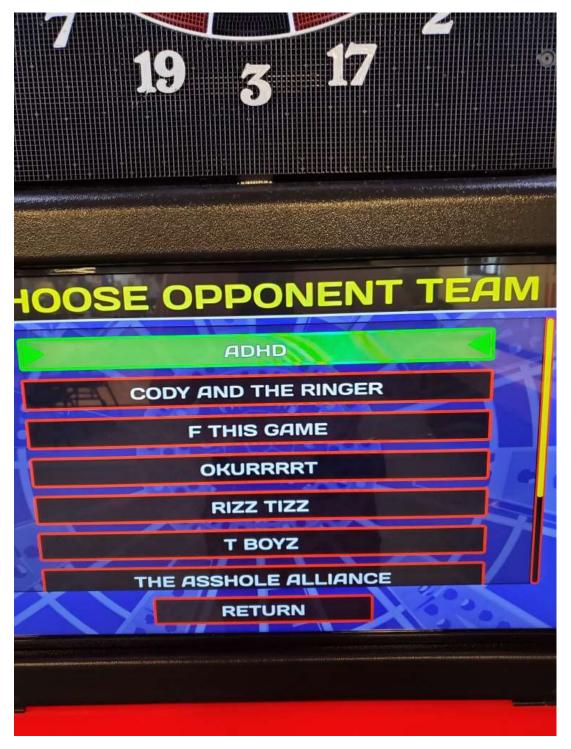

MES OF 501 1 SCORE PER PLAYER WITH FREEZE RULE IN PLAY

6 GAMES OF CRICKET BOTH PLAYERS PLAYING ON ONE SCORE

FAMILY GAME IS CRICKET BOTH PLAYERS PLAYING ON ONE BOARD

IN THE B AND C DIVINSON ITS \$29.00 FOR THE NIGHT PER TEAM.

13 GAMES 6 GAMES OF 501 1 SCORE PER PLAYER WITH FREEZE RULE IN PLAY

6 GAMES OF CRICKET BOTH PLAYERS PLAYING ON ONE SCORE

FAMILY GAME IS CRICKET BOTH PLAYERS PLAYING ON ONE BOARD

## TO SET UP LEAGUE PLAY GO TO LEAGUE MODE AND SELECT PLAY REMOTE









THEN IF BOTH CAMERAS ARE WORKING YOU SELECT YES, BOTH CAMERAS WORK OR IF THEY ARE NOT

YOU CAN SELECT NO CONTINUE ANYWAYS BUT MAKE SURE YOU LET THE OTHER TEM KNOW.



#### THEN YOU SELECT YOUR TEAM



THEN LOOK AT THE SCHEDULE TO SEE IF YOU ARE HOME OR AWAY AND CHOOSE CORRECTLY



# THEN YOU SELECT YOUR OPPONENT



# AND THEN SELECT NO, PLAY REMOTE LEAGUE



IF AT ANYTIME YOU LOOSE INTERNET OR POWER WHEN YOU GO BACK IN YOU NEED TO GO TO CONTINUE INTERRUPTED REMOTE LEAGUE IN THE LEAGUE MODE.

IF YOU HAVE TO COME BACK LATER AND FINSH YOU HAVE TO MAKE SURE YOU ARE ON THE SAME BOARD THAT THE GAME WAS INTERRUPTED.



THE BEST WAY TO COMMUACATE WITH OTHER TEAM IS TO CALL THEM ARE TEXT.

ALL CAPTIANS NUMBERS ARE ON THE SCHEDULE YOU CAN FIND IT ON THE WEBSITE. WYOMINGAMUSEMENT.COM

SPORTSMANSHIP IS THE BIG KEY IN PLAYING ANY TYPE OF COMPETITIVE SPORT.

ANY QUESTIONS CALL WYOMING AMUSEMENT 1-307-577-0843