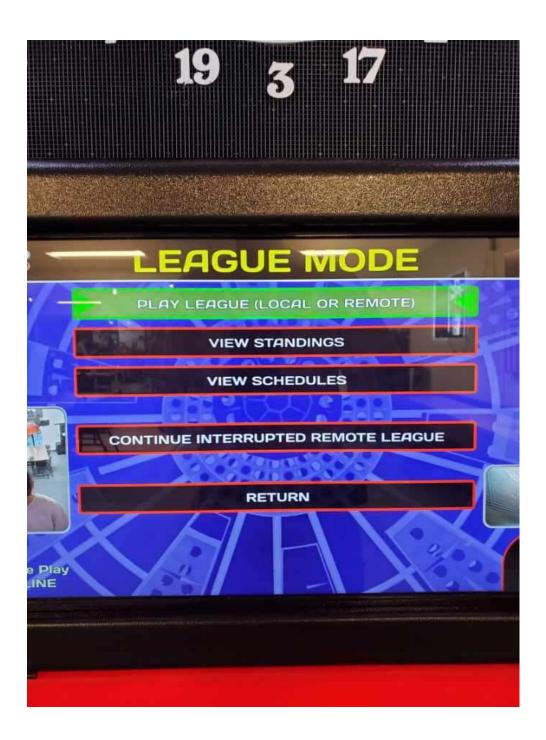

## TO SET UP LEAGUE PLAY GO TO LEAGUE MODE AND SELECT PLAY REMOTE

THEN IF BOTH CAMERAS ARE WORKING YOU SELECT YES, BOTH CAMERAS WORK OR IF THEY ARE NOT

YOU CAN SELECT NO CONTINUE ANYWAYS BUT MAKE SURE YOU LET THE OTHER TEM KNOW.

# AND THEN SELECT NO, PLAY REMOTE LEAGUE

IF AT ANYTIME YOU LOOSE INTERNET OR POWER WHEN YOU GO BACK IN YOU NEED TO GO TO CONTINUE INTERRUPTED REMOTE LEAGUE IN THE LEAGUE MODE.

IF YOU HAVE TO COME BACK LATER AND FINSH YOU HAVE TO MAKE SURE YOU ARE ON THE SAME BOARD THAT THE GAME WAS INTERRUPTED.