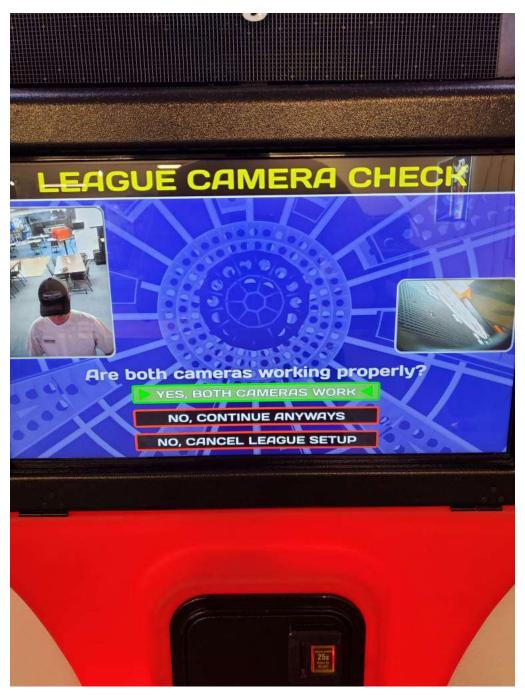

## TO SET UP LEAGUE PLAY GO TO LEAGUE MODE AND SELECT PLAY REMOTE

THEN IF BOTH CAMERAS ARE WORKING YOU SELECT YES, BOTH CAMERAS WORK OR IF THEY ARE NOT

YOU CAN SELECT NO CONTINUE ANYWAYS BUT MAKE SURE YOU LET THE OTHER TEM KNOW.