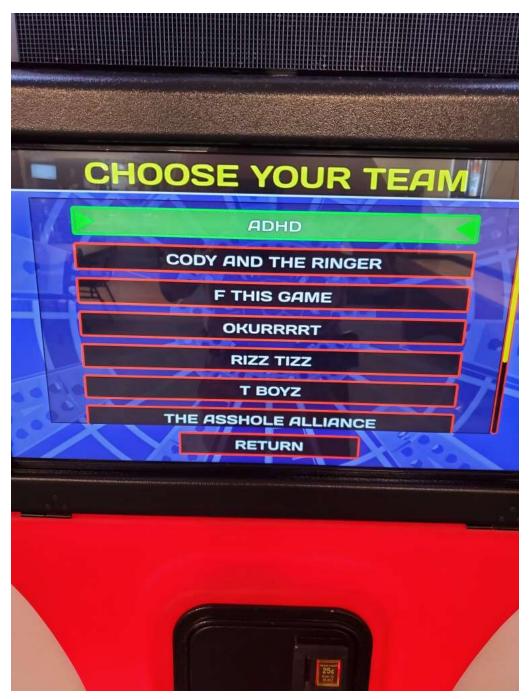

#### THEN YOU SELECT YOUR TEAM

THEN LOOK AT THE SCHEDULE TO SEE IF YOU ARE HOME OR AWAY AND CHOOSE CORRECTLY