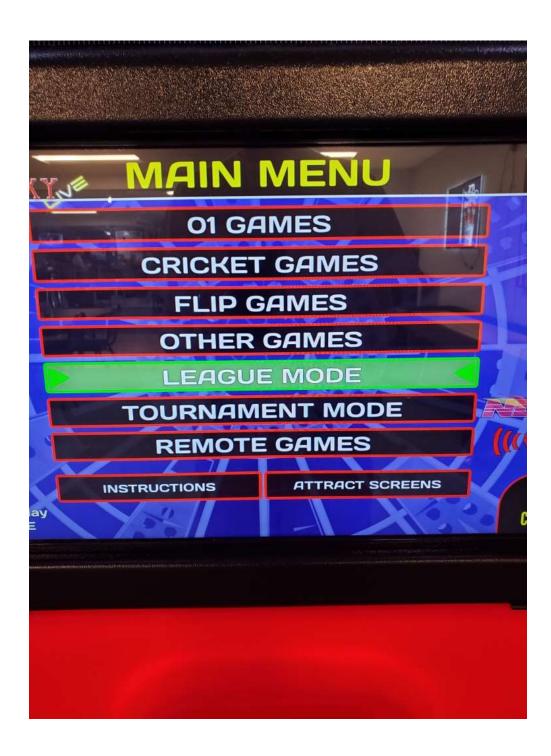

## TO SET UP LEAGUE PLAY GO TO LEAGUE MODE AND SELECT PLAY REMOTE

THEN IF BOTH CAMERAS ARE WORKING YOU SELECT YES, BOTH CAMERAS WORK OR IF THEY ARE NOT

YOU CAN SELECT NO CONTINUE ANYWAYS BUT MAKE SURE YOU LET THE OTHER TEM KNOW.