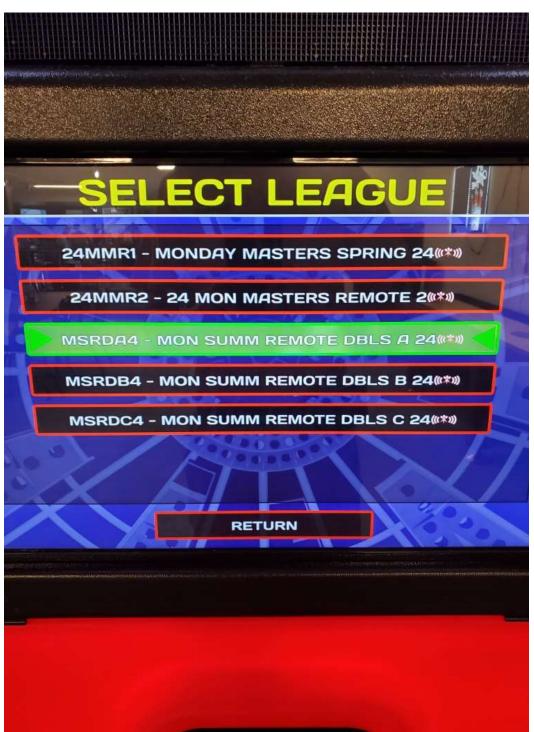

#### THEN YOU SELECT YOUR TEAM

THEN LOOK AT THE SCHEDULE TO SEE IF YOU ARE HOME OR AWAY AND CHOOSE CORRECTLY

# THEN YOU SELECT YOUR OPPONENT